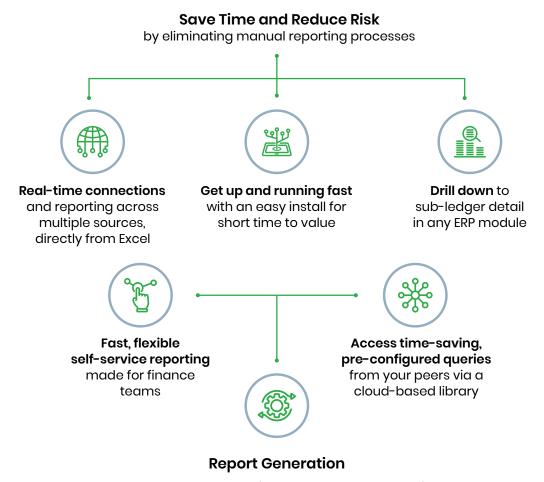

# An Intuitive Microsoft® Add-In

When it comes to navigating an environment subject to rapid changes and tight timelines, finance professionals really know how to roll with the punches. Your team is responsible not only for knowing where your business stands today, but also for seeing what lies ahead, so you can guide your organization into the future. Your financial reporting tools should aid your team in these endeavors, not hinder you with manual processes that are error-prone and waste time that you could be devoting to deeper analysis and value-adding activities.

## Spreadsheet Server

Spreadsheet Server helps you bridge the gap between your company data and insightful reports, saving time by streamlining analytic processes in a secure environment. With the full power of Excel, Spreadsheet Server allows you to mix GL and non-GL data from multiple platforms into a single worksheet. Work with real-time data from your ERP to create financial and operational reports with the ability to drill-down into the detail.

Spreadsheet Server can dynamically access any module in your ERP: Financials, CRM, PO, Inventory, Sales, AP, AR, and many more.

Spreadsheet Server 3